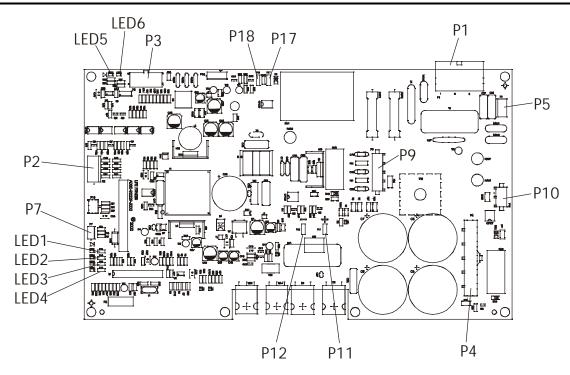

## **ELECTRONIC OVERVIEW - DC CONTROLLER - All Models**

| Description                                          | Location     | Pin  | Function                     |
|------------------------------------------------------|--------------|------|------------------------------|
| Service LED                                          |              | LED1 | Main Loop                    |
|                                                      |              | LED2 | COM Indicator/Communication  |
|                                                      |              | LED3 | Home Switch                  |
|                                                      |              | LED4 | RPM or OPTO                  |
|                                                      |              | LED5 | +12VDC Console               |
|                                                      |              | LED6 | +8VDC Console                |
|                                                      |              |      |                              |
| Test Point (TP)                                      |              | TP1  | GND Console                  |
|                                                      |              | TP2  | +8VDC Console                |
|                                                      |              | TP3  | +12VDC Console               |
|                                                      |              | TP4  | 15VDC Drive Voltage          |
|                                                      |              | TP5  | 5 VDC Controller Processor   |
|                                                      |              | TP6  | Power supply bridge negative |
|                                                      |              | TPN  | Line frequency monitor       |
|                                                      |              | TP8  | AC input ground              |
|                                                      |              | TP9  | Power supply bridge positive |
|                                                      | T            | ,    |                              |
| P1 is a 3 pin connector to the main power            | 123          | 1    | AC LINE                      |
|                                                      |              | 2    | AC NUETRAL                   |
| control board                                        |              | 3    | GND                          |
|                                                      | T            | Τ .  |                              |
| P4 is a 5 pin jumper connector for voltage selection | 54<br>3<br>2 | 1    | Bridge Negative              |
|                                                      |              | 2    | Capacity junction            |
|                                                      |              | 3    | DC High Voltage Bus          |
|                                                      |              | 4    | Bridge Positive              |
|                                                      |              | 5    | AC Input                     |
|                                                      |              |      |                              |
|                                                      |              |      |                              |